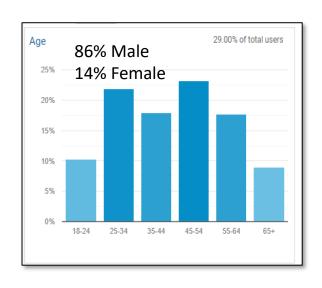

ikes            |
|---------|------------------|
| 51,852  | Profile Views    |
| 20,132  | Comments & Share |





## MotoAmerica.com

161,642 Page Views81,230 Sessions53,091 Users

| 1.  |          | United States  | 42,235 | (79.98%) |
|-----|----------|----------------|--------|----------|
| 2.  |          | France         | 1,959  | (3.71%)  |
| 3.  | •        | Canada         | 1,181  | (2.24%)  |
| 4.  | 210      | United Kingdom | 944    | (1.79%)  |
| 5.  |          | Italy          | 872    | (1.65%)  |
| 6.  |          | Germany        | 747    | (1.41%)  |
| 7.  | ¢.       | Spain          | 423    | (0.80%)  |
| 8.  | ***      | Australia      | 288    | (0.55%)  |
| 9.  | <b>(</b> | Brazil         | 264    | (0.50%)  |
| 10. | •        | Japan          | 256    | (0.48%)  |



# DIGITAL & SOCIAL MEDIA PAID CAMPAIGNS ATL REGIONAL & NATIONAL TUNE-INS

14 Different creatives delivered 45 days prior event Display/Banner Ads, YouTube Video, Social Media Static Images & Videos 6.2M Impressions Total



## **ATTENDANCE**



## **SUMMARY**

20,919 Three-Day Total
29% increase over 2020 ATL event
Largest motorcycle and camping crowd at this MotoAmerica event to date



|   | DETAILS                        | <u>2015</u> | <u>2016</u>             | <u>2017</u> | <u>2018</u> | <u>2019</u> | <u>2020</u> | <u>2021</u> <u>+/-</u> |
|---|--------------------------------|-------------|-------------------------|-------------|-------------|-------------|-------------|------------------------|
|   | Michelin Raceway Road Atlanta  | 13,750      | 16,329                  | 15,750