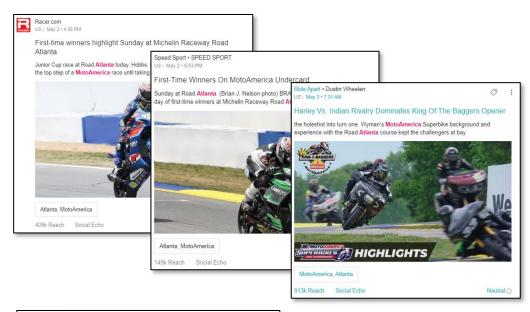

## EARNED MEDIA, PR

### **SUMMARY**

6 Regional Posts

84 National online posts or articles

Outlet Link
The Atlanta 100 Link

Patch Dacula Link

WATL-TV (MyNetworkTV) 10 PM broadcast

WSB-TV (ABC) <u>Link</u>

WXIA-TV (NBC) 6 and 8:30 am broadcasts