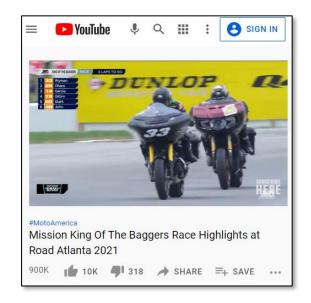

# MISSION KING OF THE BAGGERS SUPERBIKES AT ATLANTA 4/30-5/2

### **DIGITAL VIEWS**

900,000 YouTube, Mission King of the Baggers Highlights, to date

598,502 Social Media, Video Views Only

1,498,502 Total (Not shown, Live+ Streaming & SVOD)